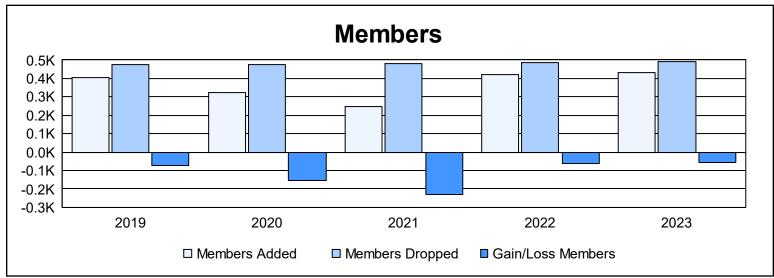

| Year      | New<br>Clubs | Dropped<br>Clubs | Gain/<br>Loss<br>Clubs | New<br>Members | Charter<br>Members | Reinstate<br>Members | Transfer<br>Members | Total<br>Member<br>Added | Total<br>Members<br>Dropped | Gain/<br>Loss<br>Members |
|-----------|--------------|------------------|------------------------|----------------|--------------------|----------------------|---------------------|--------------------------|-----------------------------|--------------------------|
| 2018-2019 | 0            | 2                | -2                     | 324            | 6                  | 54                   | 19                  | 403                      | 478                         | -75                      |
| 2019-2020 | 0            | 4                | -4                     | 258            | 1                  | 42                   | 21                  | 322                      | 477                         | -155                     |
| 2020-2021 | 0            | 4                | -4                     | 185            | 1                  | 37                   | 24                  | 247                      | 479                         | -232                     |
| 2021-2022 | 0            | 4                | -4                     | 343            | 0                  | 29                   | 49                  | 421                      | 484                         | -63                      |
| 2022-2023 | 1            | 4                | -3                     | 339            | 33                 | 48                   | 12                  | 432                      | 491                         | -59                      |
| Average   | 0            | 4                | -3                     | 290            | 8                  | 42                   | 25                  | 365                      | 482                         | -117                     |