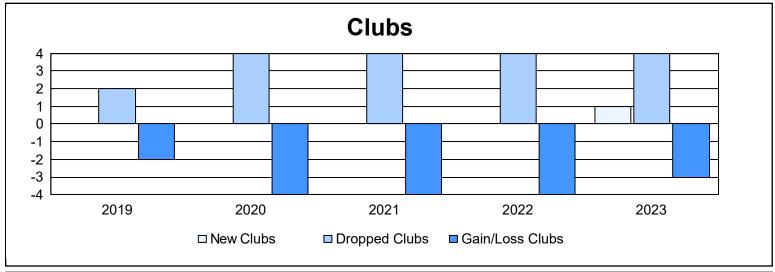

| Year      | New<br>Clubs | Dropped<br>Clubs | Gain/<br>Loss<br>Clubs | New<br>Members | Charter<br>Members | Reinstate<br>Members | Transfer<br>Members | Total<br>Member<br>Added | Total<br>Members<br>Dropped | Gain/<br>Loss<br>Members |
|-----------|--------------|------------------|------------------------|----------------|--------------------|----------------------|---------------------|--------------------------|-----------------------------|--------------------------|
| 2018-2019 | 0            | 2                | -2                     | 324            | 6                  | 54                   | 19                  | 403                      | 478                         | -75                      |
| 2019-2020 | 0            | 4                | -4                     | 258            | 1                  | 42                   | 21                  | 322                      | 477                         | -155                     |
| 2020-2021 | 0            | 4                | -4                     | 185            | 1                  | 37                   | 24                  | 247                      | 479                         | -232                     |
| 2021-2022 | 0            | 4                | -4                     | 343            | 0                  | 29                   | 49                  | 421                      | 484                         | -63                      |
| 2022-2023 | 1            | 4                | -3                     | 339            | 33                 | 48                   | 12                  | 432                      | 491                         | -59                      |
| Average   | 0            | 4                | -3                     | 290            | 8                  | 42                   | 25                  | 365                      | 482                         | -117                     |